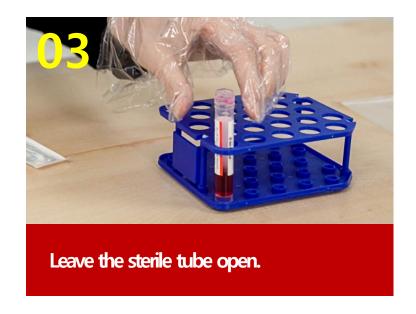

## **Combo Swab**









## Combo Swab 채취 방법



Grab the handle of one of the two swaps and take it out.



Slowly rotate the swab, gently pressing against the inside of your nostril at least 5 times.



Place the swab in the sterile tube and snap off the end of the swab at the break line, so that it fits comfortably in the tube.



Place the cap on the tube slightly.

## Combo Swab 채취 방법



Grab the handle of the other swap and take it out.



Rub the four gums on the molars and the lower part of the tongue smoothly.



Place the swab in the sterile tube and snap off the end of the swab at the break line.



After the tube cap is completely closed, stick it in the tube rack.