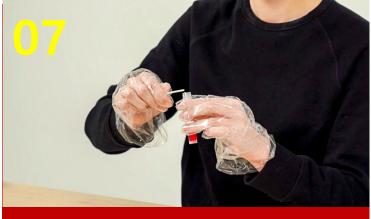

## Combo Swab 채취 방법

Grab the handle of one of the two swaps and take it out.

Slowly rotate the swab, gently pressing against the inside of your nostril at least 5 times.

Place the swab in the sterile tube and snap off the end of the swab at the break line, so that it fits comfortably in the tube.