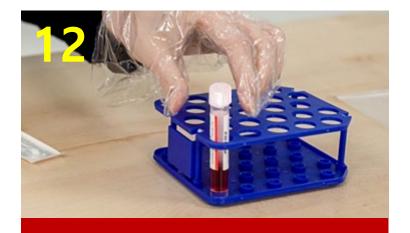

## **Combo Swab**









## Combo Swab 채취 방법



Grab the handle of one of the two swaps and take it out.



Slowly rotate the swab, gently pressing against the inside of your nostril at least 5 times.



Place the swab in the sterile tube and snap off the end of the swab at the break line, so that it fits comfortably in the tube.



Place the cap on the tube slightly.

## Combo Swab 채취 방법



Grab the handle of the other swap and take it out.



Rub the four gums on the molars and the lower part of the tongue smoothly.



Place the swab in the sterile tube and snap off the end of the swab at the break line.



After the tube cap is completely closed, stick it in the tube rack.