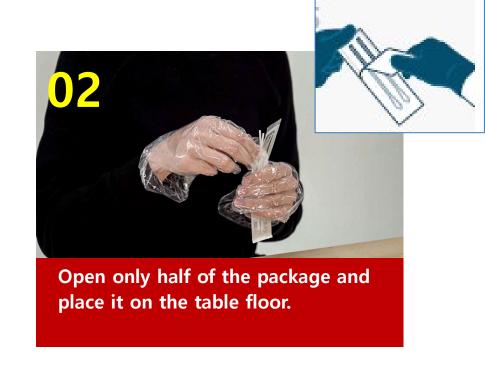

## Combo Swab 채취 방법

Grab the handle of one of the two swaps and take it out.

Slowly rotate the swab, gently pressing against the inside of your nostril at least 5 times.

Place the swab in the sterile tube and snap off the end of the swab at the break line, so that it fits comfortably in the tube.