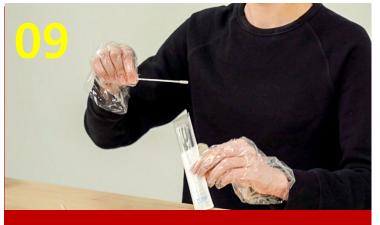

## Combo Swab 채취 방법

Grab the handle of the other swap and take it out.

Rub the four gums on the molars and the lower part of the tongue smoothly.

Place the swab in the sterile tube and snap off the end of the swab at the break line.