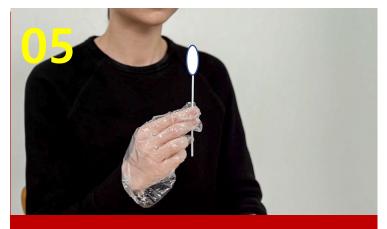

## Combo Swab 채취 방법

Grab the handle of one of the two swaps and take it out.

Slowly rotate the swab, gently pressing against the inside of your nostril at least 5 times.

Place the swab in the sterile tube and snap off the end of the swab at the break line, so that it fits comfortably in the tube.